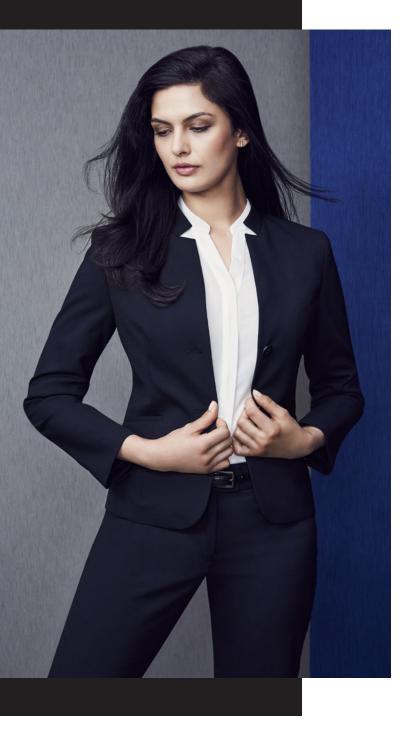

# WOMENS REVERSE LAPEL **JACKET** 64013

Elegant and on-trend styling will make you stand out from the crowd with this jacket. Fully lined, with internal pocket and embroidery access zip.

#### COMFORT WOOL STRETCH

55% Polyester 43% Wool 2% Elastane

Premium wool blend suiting with polyester for durability. With the added stretch and comfort of Elastane.

Lining: Stretch Polyester