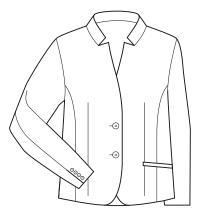

## GARMENT MEASUREMENTS

4 6 8 10 12 14 16 18 20 22 24 26 ½ BUST (CM) 39.8 41 43.5 46 48.5 51 53.5 57 59.5 62 64.5 67

**SPEC DRAWING** 