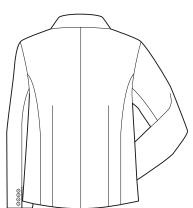

## GARMENT MEASUREMENTS

4 6 8 10 12 14 16 18 20 22 24 26 ½ BUST (CM) 39.8 41 43.5 46 48.5 51 53.5 57 59.5 62 64.5 67

**SPEC DRAWING** 